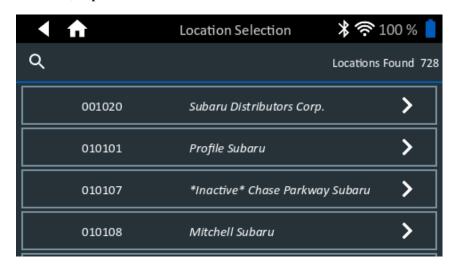

## **Advancing**Battery Management

Now you are presented the Location Selection screen. You can either scroll through

the list of locations until you find the appropriate one, or you can click the icon to search by location name or unique dealer ID number. Once you find the correct location, tap it to continue.