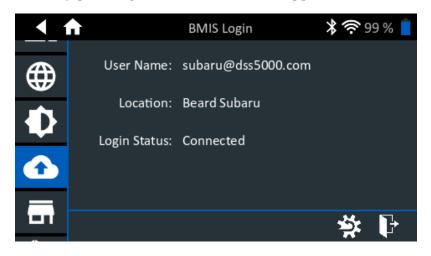

In the Settings application scroll down the icons on the left side of the screen until you reach the cloud icon with an upwards pointing arrow (highlighted below).

This is the BMIS Login screen. Your current Location is displayed. If this is accurate you can return to the Main Menu by pressing the Home icon at the top left of the screen. If your Location is not correct, proceed.

## **Advancing**Battery Management

Once done you are taken back to the BMIS Login page with the updated Location information shown. Verify the correct Location is set and then return to the Main Menu by pressing the icon in the upper left corner of the screen.