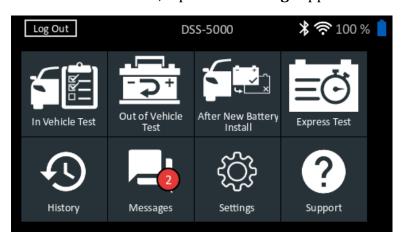

From the **Main Menu**, tap on the **Settings** application.

Figure 1 Example of the DSS-5000 Main Menu screen. Depending on the version you are using your Main Menu applications may look slightly different.