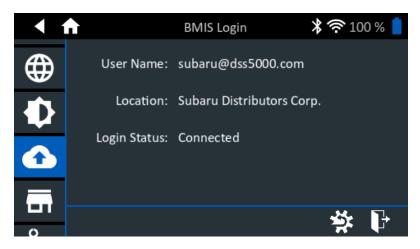

In the Settings application scroll down the icons on the left side of the screen until you reach the cloud icon with an upwards pointing arrow (highlighted below).

This is the BMIS Login screen. Your current Location is displayed. If this is accurate you can return to the Main Menu by pressing the Home icon at the top left of the screen. If your Location is not correct, proceed.