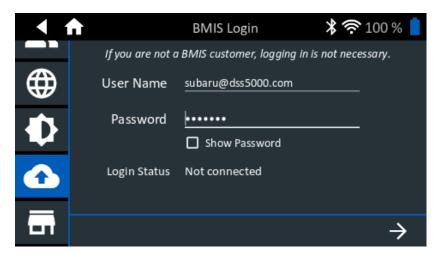

In the Settings application scroll down the icons on the left side of the screen until you reach the cloud icon with an upwards pointing arrow (highlighted below).

This is the BMIS Login screen. Your current Location is displayed. If this is accurate you can return to the Main Menu by pressing the Home icon at the top left of the screen. If your Location is not correct, proceed.

To modify the Location, tap on the Settings Wheel icon with a left pointing arrow at the bottom right corner of the screen.

You will see a Reconfigure Warning pop-up. Press Yes to continue.

On the next screen enter your BMIS user name and Password. If you don't know your User Name or Password check the Quick Start Guide or User Manual that came with your DSS-5000. Once you have entered the information press the right arrow at the bottom right of the screen to continue.