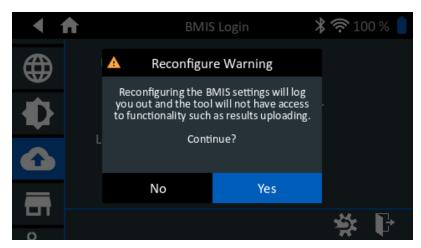

To modify the Location, tap on the Settings Wheel icon with a left pointing arrow at the bottom right corner of the screen.

You will see a Reconfigure Warning pop-up. Press Yes to continue.

On the next screen enter your BMIS user name and Password. If you don't know your User Name or Password check the Quick Start Guide or User Manual that came with your DSS-5000. Once you have entered the information press the right arrow at the bottom right of the screen to continue.